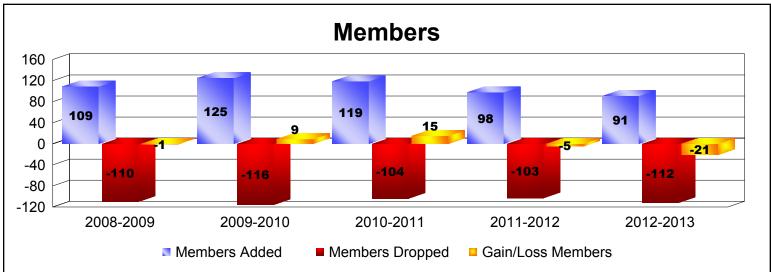

District 202 F

| Year      | New<br>Clubs | Dropped<br>Clubs | Gain/<br>Loss<br>Clubs | New<br>Members | Charter<br>Members | Reinstate<br>Members | Transfer<br>Members | Total<br>Member<br>Added | Total<br>Members<br>Dropped | Gain/<br>Loss<br>Members |
|-----------|--------------|------------------|------------------------|----------------|--------------------|----------------------|---------------------|--------------------------|-----------------------------|--------------------------|
| 2008-2009 | 0            | 0                | 0                      | 94             | 0                  | 6                    | 9                   | 109                      | -110                        | -1                       |
| 2009-2010 | 0            | -1               | -1                     | 117            | 0                  | 0                    | 8                   | 125                      | -116                        | 9                        |
| 2010-2011 | 0            | 0                | 0                      | 113            | 0                  | 1                    | 5                   | 119                      | -104                        | 15                       |
| 2011-2012 | 0            | 0                | 0                      | 95             | 0                  | 0                    | 3                   | 98                       | -103                        | -5                       |
| 2012-2013 | 0            | -1               | -1                     | 80             | 2                  | 4                    | 5                   | 91                       | -112                        | -21                      |
| Average   | 0            | 0                | 0                      | 100            | 0                  | 2                    | 6                   | 108                      | -109                        | -1                       |