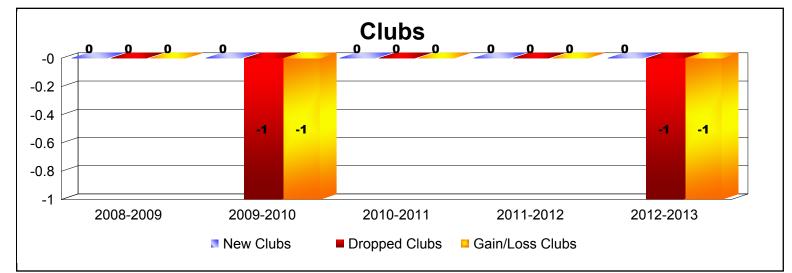

District 202 F

| Year      | New<br>Clubs | Dropped<br>Clubs | Gain/<br>Loss<br>Clubs | New<br>Members | Charter<br>Members | Reinstate<br>Members | Transfer<br>Members | Total<br>Member<br>Added | Total<br>Members<br>Dropped | Gain/<br>Loss<br>Members |
|-----------|--------------|------------------|------------------------|----------------|--------------------|----------------------|---------------------|--------------------------|-----------------------------|--------------------------|
| 2008-2009 | 0            | 0                | 0                      | 94             | 0                  | 6                    | 9                   | 109                      | -110                        | -1                       |
| 2009-2010 | 0            | -1               | -1                     | 117            | 0                  | 0                    | 8                   | 125                      | -116                        | 9                        |
| 2010-2011 | 0            | 0                | 0                      | 113            | 0                  | 1                    | 5                   | 119                      | -104                        | 15                       |
| 2011-2012 | 0            | 0                | 0                      | 95             | 0                  | 0                    | 3                   | 98                       | -103                        | -5                       |
| 2012-2013 | 0            | -1               | -1                     | 80             | 2                  | 4                    | 5                   | 91                       | -112                        | -21                      |
| Average   | 0            | 0                | 0                      | 100            | 0                  | 2                    | 6                   | 108                      | -109                        | -1                       |